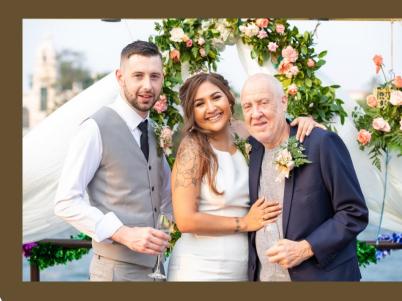

## Party: Upper Deck

| Include                    | Exclude                |
|----------------------------|------------------------|
| Heart shaped arch          | Alcohol                |
| 11 course buffet<br>dinner | Real flower decoration |
| Soft drinks                | Cake                   |
| 3 hour cruise              |                        |
| High quality Music system  |                        |
| Projector                  |                        |
| 30L draft beer             |                        |