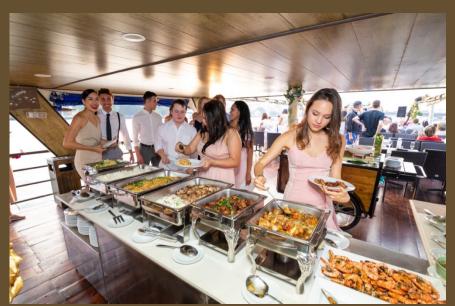

## <u>Inclusive</u>

- 11 course buffet menu
- Soft drinks (coke, sprite, water, and ice)
- Singha draft beer 30 Litres (equivalent to 80 glasses)
- High quality sound system
- Disco lights
- Projector

## Party: Upper Deck

| Include                    | Exclude                |
|----------------------------|------------------------|
| Heart shaped arch          | Alcohol                |
| 11 course buffet<br>dinner | Real flower decoration |
| Soft drinks                | Cake                   |
| 3 hour cruise              |                        |
| High quality Music system  |                        |
| Projector                  |                        |
| 30L draft beer             |                        |