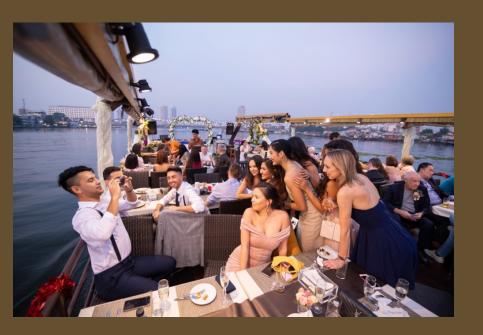

## Party: Upper Deck

| Include                    | Exclude                |
|----------------------------|------------------------|
| Heart shaped arch          | Alcohol                |
| 11 course buffet<br>dinner | Real flower decoration |
| Soft drinks                | Cake                   |
| 3 hour cruise              |                        |
| High quality Music system  |                        |
| Projector                  |                        |
| 30L draft beer             |                        |