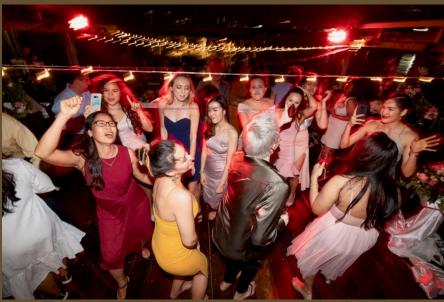

## <u>Inclusive</u>

- 11 course buffet menu
- Soft drinks (coke, sprite, water, and ice)
- Singha draft beer 30 Litres (equivalent to 80 glasses)
- High quality sound system
- Disco lights
- Projector

## Party: Upper Deck

| Include                    | Exclude                |
|----------------------------|------------------------|
| Heart shaped arch          | Alcohol                |
| 11 course buffet<br>dinner | Real flower decoration |
| Soft drinks                | Cake                   |
| 3 hour cruise              |                        |
| High quality Music system  |                        |
| Projector                  |                        |
| 30L draft beer             |                        |