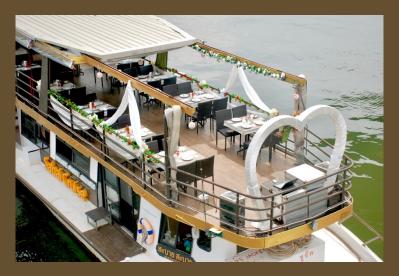

## Sabai Boat Private Wedding Cruise

3 hour wedding dinner cruise up to 30 persons 43,000 Baht.

– Extra hour 9,000B (+ soft drinks)

**Inclusive** 

- 10 course buffet menu
- Soft drinks (coke, sprite, water, and ice)
- Singha draft beer 15 Litres (equivalent to 40 glasses)
- High quality sound system
- Disco lights
- Projector

## Party: Upper Deck

| Include                      | Exclude                |
|------------------------------|------------------------|
| Heart shaped arch            | Alcohol                |
| 10 course buffet<br>dinner   | Real flower decoration |
| Soft drinks                  | Cake                   |
| 3 hour cruise                |                        |
| High quality<br>Music system |                        |
| Projector                    |                        |
| 15L draft beer               |                        |