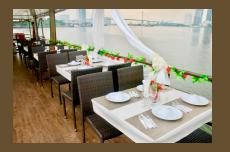

## Sabai Boat Private Wedding Cruise

3 hour wedding dinner cruise up to 30 persons 43,000 Baht.

– Extra hour 9,000B (+ soft drinks)

**Inclusive** 

- 10 course buffet menu
- Soft drinks (coke, sprite, water, and ice)
- Singha draft beer 15 Litres (equivalent to 40 glasses)
- High quality sound system
- Disco lights
- Projector