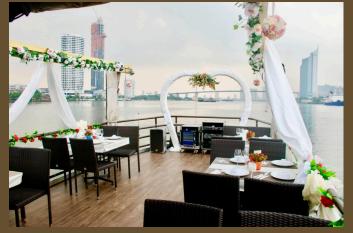

## Party: Upper Deck

| Include                      | Exclude                |
|------------------------------|------------------------|
| Heart shaped arch            | Alcohol                |
| 10 course buffet<br>dinner   | Real flower decoration |
| Soft drinks                  | Cake                   |
| 3 hour cruise                |                        |
| High quality<br>Music system |                        |
| Projector                    |                        |
| 15L draft beer               |                        |